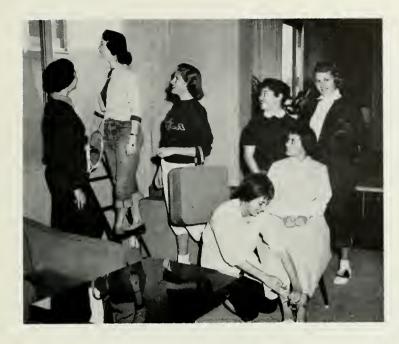

homecoming

THE WINNERS! HOMECOMING TROPHIES WERE AWARDED TO MANY ORGANIZATIONS FOR THEIR CONTRIBUTIONS TO THIS YEAR'S FABULOUS PARADE SWEEPSTAKES. DELTA SIGMA PHI, MOST ORIGINAL, THETA XI: MOST HUMOROUS, PI BETA PHI AND SIGMA ALPHA EPSILON: MOST BEAUTIFUL, PHI MU AND TAU DELTA PHI: MEN'S AND WOMEN'S DIVISIONS, CHI PHI, ZETA TAU ALPHA. MIXED DIVISIONS, ALPHA GAMMA DELTA AND SIGMA PI

### the c around us

HOMECOMING FESTIVITIES ON THE UCLA CAMPUS BEGAN IN 1930. AT THAT TIME, THE FRATERNITIES, SORORITIES, LIVING GROUPS, AND ORGANIZATIONS BUILT BOOTHS IN WESTWOOD VILLAGE AND FORMED A CARNIVAL AS THE YEARS PROGRESSED, HOMECOMING GREW INTO ONE OF THE LARGEST UNIVERSITY CELEBRATIONS IN THE COUNTRY TODAY WITH ITS TRADITIONAL FLOAT PARAOES, QUEEN CONTESTS, AND THE ALL-U WEEKEND WHEN THE BEARS COME TO WESTWOOD

BRUINS FLOCKED TO THE HOMECOMING RALLY DANCE.

THE TEAM OF DURANTE AND JACKSON ENTERTAINED THE BRUINS AT A NOON RALLY

"The C Around Us" engulfed the UCLA students in the mad whirl of activities of Homecoming Week. Launching the fun was the Homecoming Show "See You Around," a clever satire on the Homecoming theme. The Royce Hall stage was converted into a ship as the show took the audience on a trek to foreign lands. Aboard for the first show were the queen finalists. The 1955 Queen and her court were announced at the end of both shows. Highlighting the second performance was the Stan Kenton Showcase of '56. The next day was Coronation Day for Her Royal Highness and her four attendants who each represented one of the four academic classes. Chancellor Raymond B. Allen placed the crown an the Queen's head after which he kissed her, to the delight of the onlookers. The next Homecoming event, held the following evening, was the combined Luau and Olio show. Actor Tab Hunter who was master of ceremonies for the olio acts awarded to the winners their well-deserved trophies. The Bruins and students from other campuses flocked to the street dance which was held in the Desmond's parking lot the following night. All during Homecoming week, both sarority and fraternity rows were buzzing with excitement as the busy float builders hurried to complete their entries. The night before the parade, coffee and doughnuts were passed out to the workers as they pounded nails, shaped chicken wire, and stuffed crepe paper. Finally the evening arrived and all the beautifully constructed floats made their way to the judging stands. Fallowing the parade, the Bruins flocked to the rally and dance, where the winners of the Homecoming trophies were announced. Climaxing the exciting week was the UCLA-Cal gome.